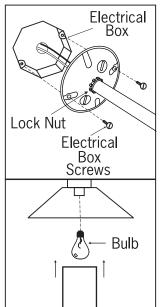

## **INSTALLATION:**

House Supply

Ground Wire

Fixture

**Ground Wire** 

 $\mathbb{L}_{\bullet}$  This fixture can be mounted in either ceiling or wall. Decide the way to unscrew the big screw. Select the angle of the fixture to be mounted to the outlet box cover when wall mounted is selected. Make sure to close the hole by re-tighten the big screw after selection.

Insert the black and white wires from the top of the reflector through the pipe. Screw the pipe into the top of the reflector. Screw the outlet box cover to the end of the pipe.

3. Connect the ground wires (bare copper or green) from your fixture to the ground wire (bare copper or green) or ground screw in the electrical outlet box. Connect black wire from fixture to black wire in outlet box and connect the white wire from fixture to white wire in outlet box.