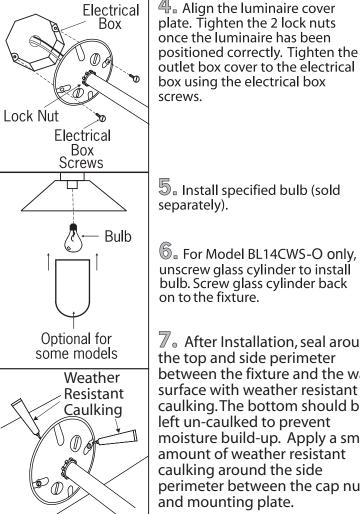

Insert the black and white wires from the top of the reflector through the pipe. Screw the pipe into the top of the reflector. Screw the outlet box cover to the end of the pipe.

3. Connect the ground wires (bare copper or green) from your fixture to the ground wire (bare copper or green) or ground screw in the electrical outlet box. Connect black wire from fixture to black wire in outlet box and connect the white wire from fixture to white wire in outlet box.

WARNING: SUITABLE FOR WET LOCATIONS WHEN THREADS ARE SEALED WITH TEFLON TAPE OR PIPE SEAL.

 $\mathfrak{S}_{\scriptscriptstyle{\parallel}}$  Install specified bulb (sold separately).

ြံ့ For Model BL14CWS-O only, unscrew glass cylinder to install bulb. Screw glass cylinder back on to the fixture.

 $\mathbb{Z}_{\circ}$  After Installation, seal around the top and side perimeter between the fixture and the wall surface with weather resistant caulking. The bottom should be left un-caulked to prevent moisture build-up. Apply a small amount of weather resistant caulking around the side perimeter between the cap nut and mounting plate.