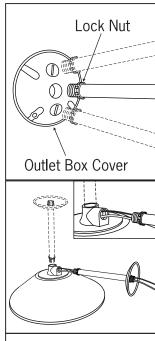

## **SAFETY PRECAUTIONS:**

- 1.TURN OFF ELECTRICAL POWER BEFORE STARTING INSTALLATION OF LIGHT FIXTURE.
- 2. THIS PRODUCT MUST BE INSTALLED IN ACCORDANCE WITH THE APPLICABLE INSTALLATION CODE BY A PERSON FAMILIAR WITH THE CONSTRUCTION AND OPERATION OF THE PRODUCT AND THE HAZARDS INVOLVED.
- 3. CONNECT THE GROUND WIRE (BARE COPPER OR GREEN) FROM YOUR FIXTURE TO THE GROUND WIRE (BARE COPPER OR GREEN) OR GROUND SCREW IN THE ELECTRICAL OUTLET BOX OR CONNECT THE GROUND WIRE FROM THE ELECTRICAL OUTLET BOX TO THE GROUND SCREW ON THE OUTLET BOX COVER OF THE FIXTURE. NOTE: Product May Not Look Exactly As Shown In Diagrams. Bulbs Are Not Included.

## **INSTALLATION:**

House Supply

Ground Wire

Fixture

**Ground Wire** 

 $\mathbb{L}_{\bullet}$  This fixture can be mounted in either ceiling or wall. Decide the way to unscrew the big screw. Select the angle of the fixture to be mounted to the outlet box cover when wall mounted is selected. Make sure to close the hole by re-tighten the big screw after selection.